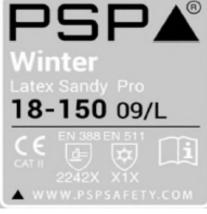

## Certificate N° 0075/2443/162/07/24/1679

Issued by CTC, Notified Body N°0075, to the following model of personal protective equipment :

| Manufacturer :      | President Safety B.V                                  |
|---------------------|-------------------------------------------------------|
|                     | PO Box 100 3220 AC Hellevoetsluis                     |
|                     | The Netherlands                                       |
| <b>Description</b>  |                                                       |
| PPE Type :          | protective glove against mechanical risks, cold risks |
| Product reference : | Winter Latex Sandy Pro                                |
| Article code :      | 18-150                                                |
| Glove description : | 10G orange acrylic with sandy latex coating           |
|                     |                                                       |

## **Reference standard :**

Levels of performance / class of protection

« X » indicates that the glove has not been submitted to the test or the test method appears not to be suitable for the glove design or material. « 0 » indicates that the glove falls below the minimum performance level for the individual hazard.

| -         |
|-----------|
| 2 2 4 2 X |
| X 1 X     |
|           |

At the date of the certificate, the product is in compliance with Annex XVII of REACh regulation (n° 1907/2006 and revisions)

Full description of the PPE, reference rules verified in the context of the EU-type examination and information given on the product are detailed in the manufacturer's technical file and the user instructions index 01 dated from JULY 2024.