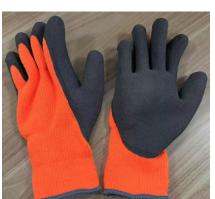

## Certificate N° 0075/2443/162/07/24/1679

Issued by CTC, Notified Body N°0075, to the following model of personal protective equipment :

| Manufacturer :      | President Safety B.V                                  |
|---------------------|-------------------------------------------------------|
|                     | PO Box 100 3220 AC Hellevoetsluis                     |
|                     | The Netherlands                                       |
| <b>Description</b>  |                                                       |
| PPE Type :          | protective glove against mechanical risks, cold risks |
| Product reference : | Winter Latex Sandy Pro                                |
| Article code :      | 18-150                                                |
| Glove description : | 10G orange acrylic with sandy latex coating           |
|                     |                                                       |

Available sizes : 8/M, 9/L,10/XL,11/XXL

**Pictures** :

PO nr.: President Safety B.V. PO box 100, 3220 AC Hellevoetsluis / The Netherlands WWW.PSPSAFETY.COM